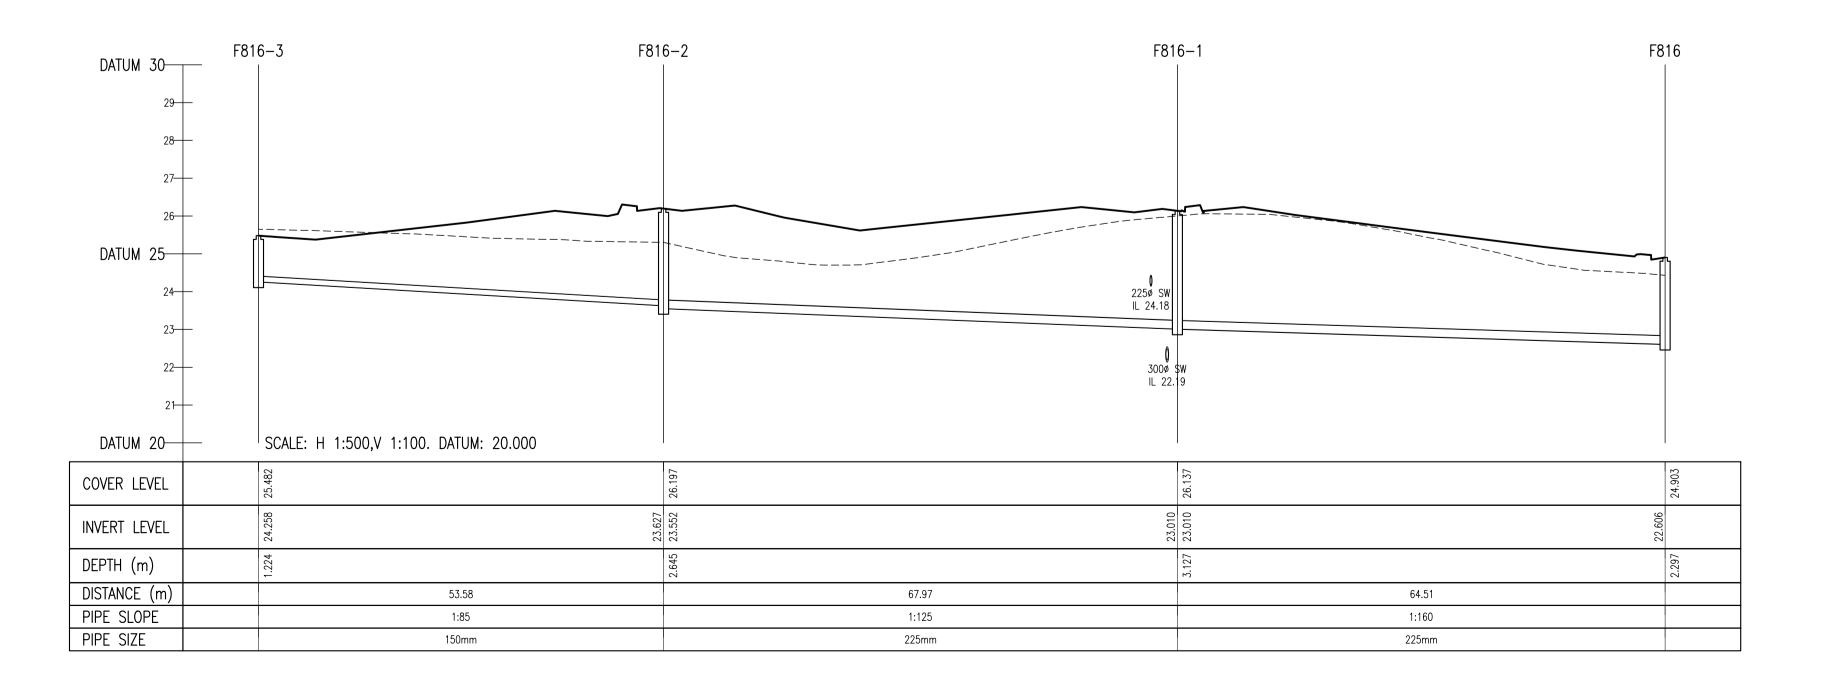

2. ALL LEVELS ARE IN METRES AND ARE RELATED

TO ORDNANCE DATUM CONTRACTOR SHALL SATISFY HIMSELF AS TO THE ACCURACY OF PAVEMENT LEVELS ON SITE

ALL WORKS TO BE CONSTRUCTED IN ACCORDANCE WITH THE NRA SPECIFICATION FOR

PRIOR TO COMMENCEMENT OF WORKS ON SITE

ROAD WORKS UNLESS NOTED OTHERWISE 5. THIS DRAWING IS FOR PLANNING PURPOSES

MANHOLE COVER LEVELS ARE TO CONFORM

WITH FINISHED ROAD AND PATH LEVELS

WHERE COVER TO PIPE IS LESS THAN 1200mm (ROAD/PATH/VERGE) OR 900mm (OPEN SPACE) SURROUND PIPE IN MINIMUM 150mm CONCRETE