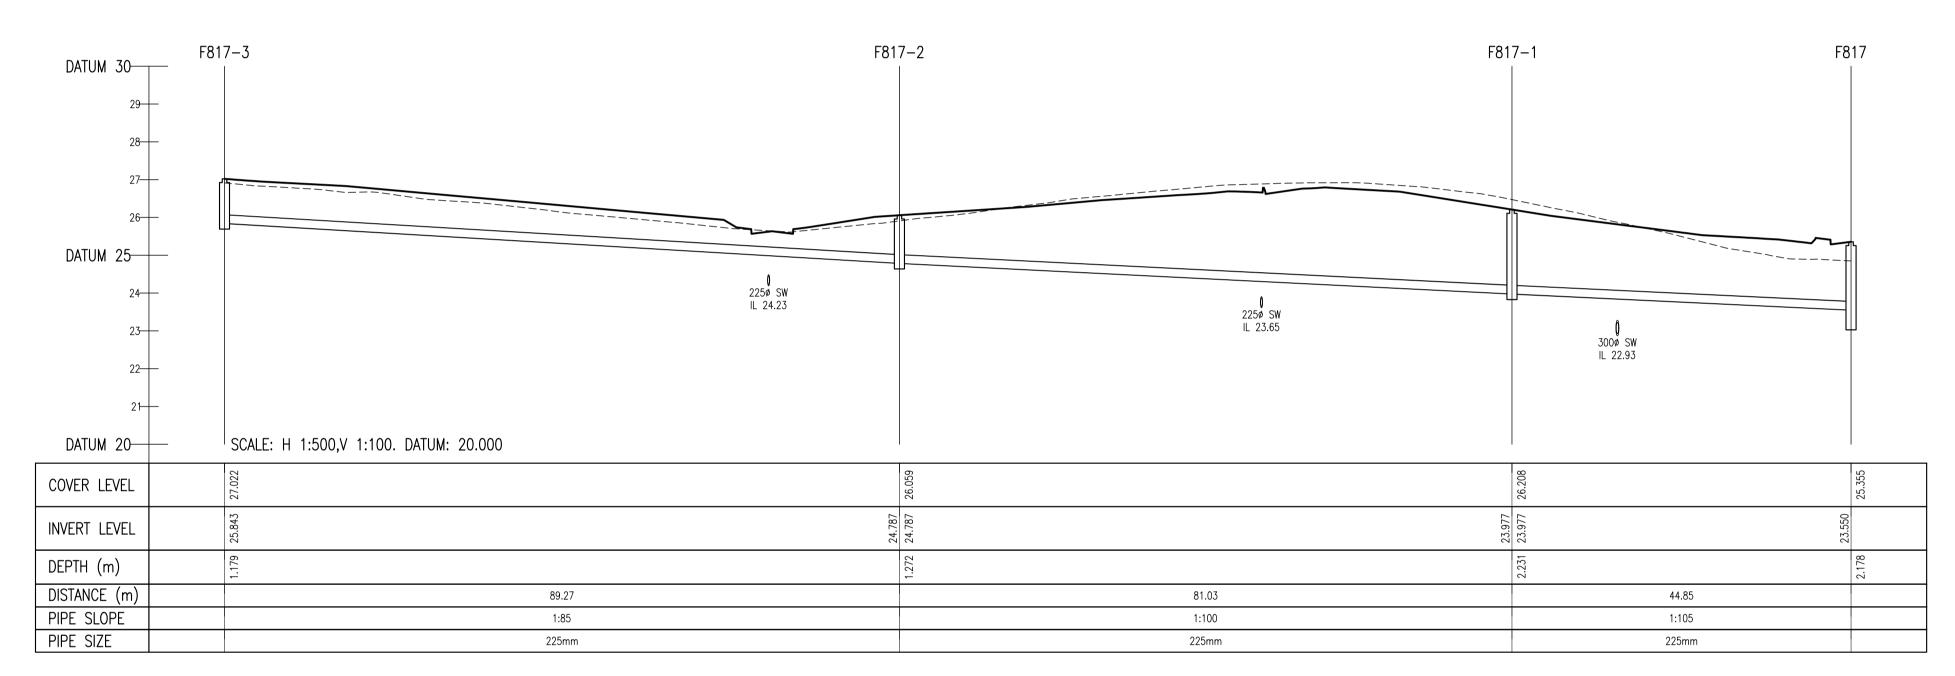

2. ALL LEVELS ARE IN METRES AND ARE RELATED

TO ORDNANCE DATUM CONTRACTOR SHALL SATISFY HIMSELF AS TO THE ACCURACY OF PAVEMENT LEVELS ON SITE

ALL WORKS TO BE CONSTRUCTED IN ACCORDANCE WITH THE NRA SPECIFICATION FOR

PRIOR TO COMMENCEMENT OF WORKS ON SITE

ROAD WORKS UNLESS NOTED OTHERWISE 5. THIS DRAWING IS FOR PLANNING PURPOSES

MANHOLE COVER LEVELS ARE TO CONFORM

WITH FINISHED ROAD AND PATH LEVELS

WHERE COVER TO PIPE IS LESS THAN 1200mm (ROAD/PATH/VERGE) OR 900mm (OPEN SPACE) SURROUND PIPE IN MINIMUM 150mm CONCRETE