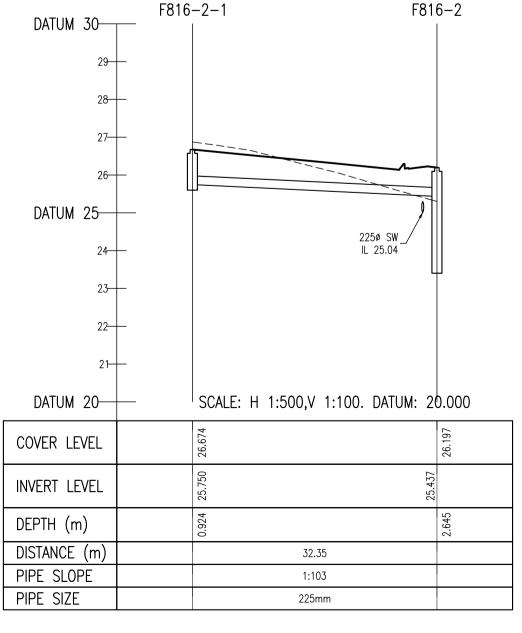

2. ALL LEVELS ARE IN METRES AND ARE RELATED

TO ORDNANCE DATUM CONTRACTOR SHALL SATISFY HIMSELF AS TO THE ACCURACY OF PAVEMENT LEVELS ON SITE

ALL WORKS TO BE CONSTRUCTED IN ACCORDANCE WITH THE NRA SPECIFICATION FOR

PRIOR TO COMMENCEMENT OF WORKS ON SITE

ROAD WORKS UNLESS NOTED OTHERWISE 5. THIS DRAWING IS FOR PLANNING PURPOSES

MANHOLE COVER LEVELS ARE TO CONFORM

WITH FINISHED ROAD AND PATH LEVELS

WHERE COVER TO PIPE IS LESS THAN 1200mm (ROAD/PATH/VERGE) OR 900mm (OPEN SPACE) SURROUND PIPE IN MINIMUM 150mm CONCRETE