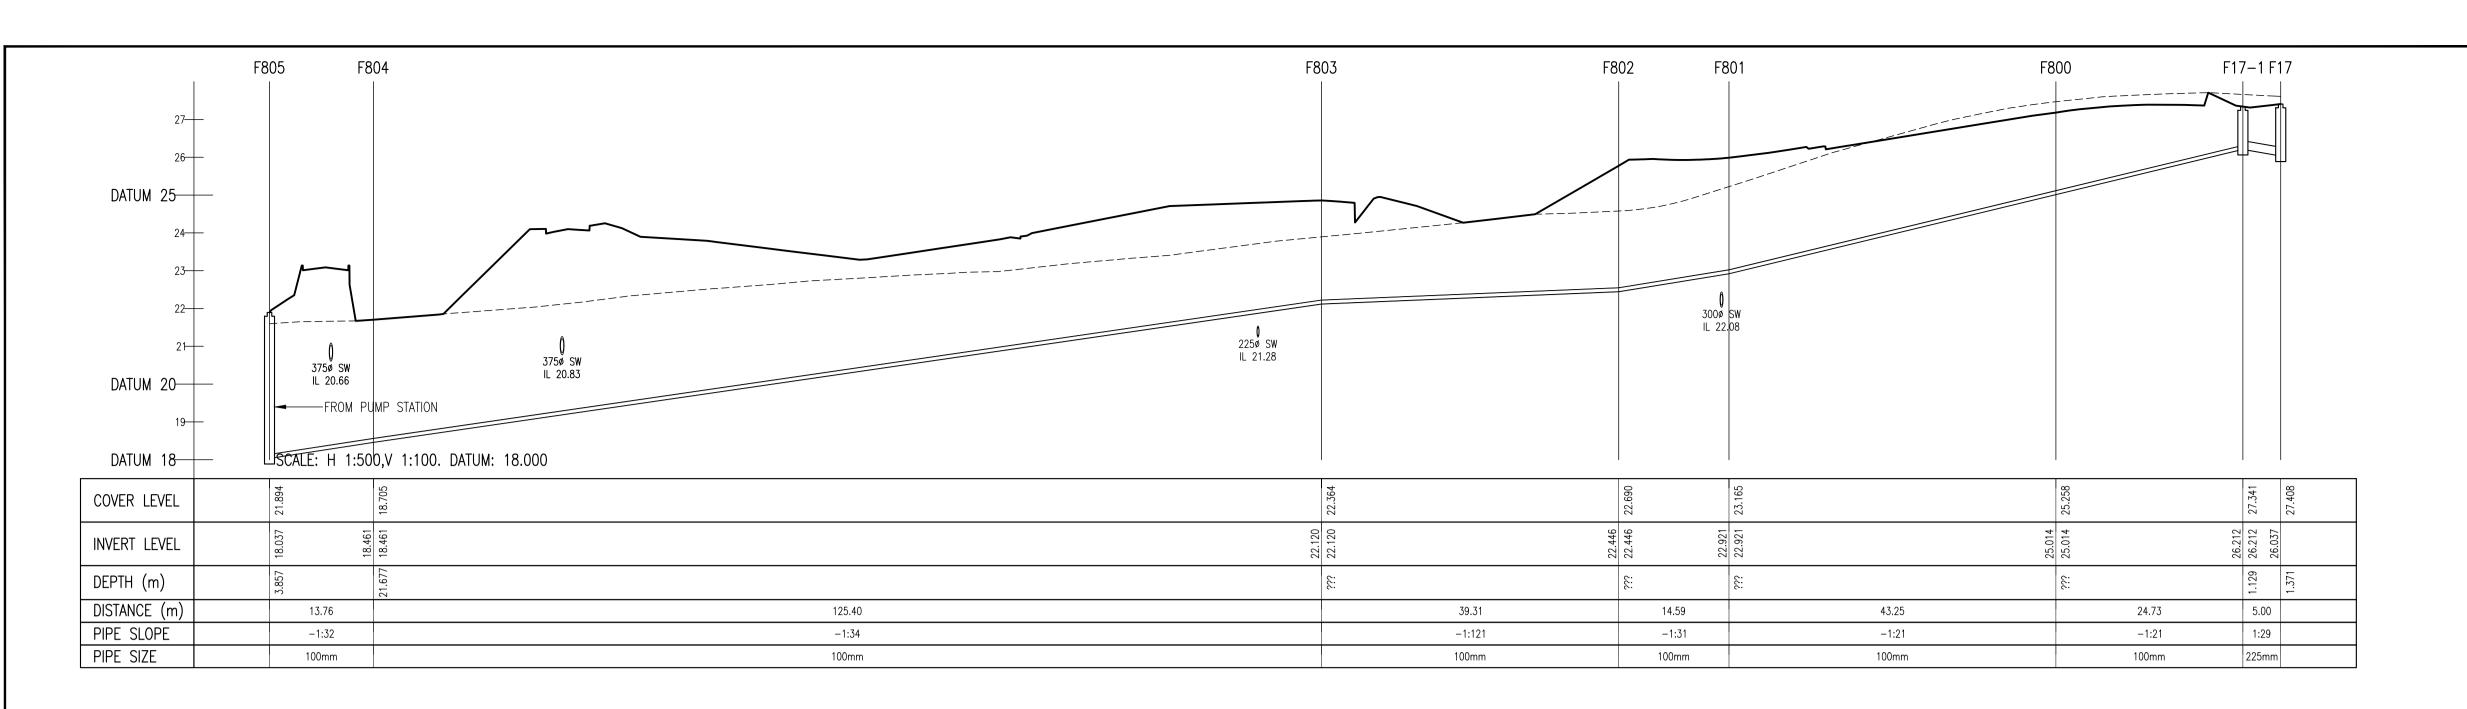

2. ALL LEVELS ARE IN METRES AND ARE RELATED

TO ORDNANCE DATUM CONTRACTOR SHALL SATISFY HIMSELF AS TO THE ACCURACY OF PAVEMENT LEVELS ON SITE

ALL WORKS TO BE CONSTRUCTED IN ACCORDANCE WITH THE NRA SPECIFICATION FOR

PRIOR TO COMMENCEMENT OF WORKS ON SITE

ROAD WORKS UNLESS NOTED OTHERWISE 5. THIS DRAWING IS FOR PLANNING PURPOSES

MANHOLE COVER LEVELS ARE TO CONFORM

WITH FINISHED ROAD AND PATH LEVELS

WHERE COVER TO PIPE IS LESS THAN 1200mm (ROAD/PATH/VERGE) OR 900mm (OPEN SPACE) SURROUND PIPE IN MINIMUM 150mm CONCRETE